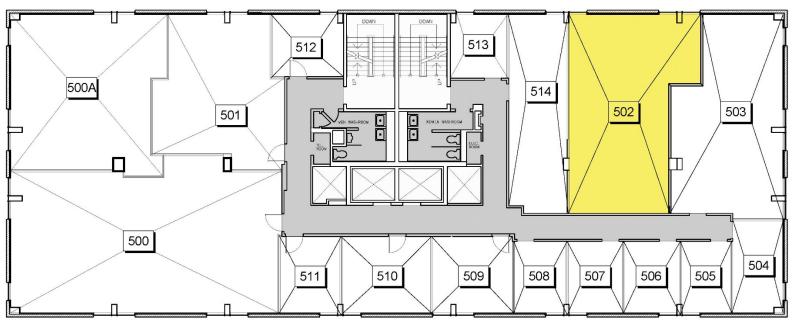

miner@elkproperty.com

### **BUILDING KEY FEATURES + HIGHLIGHTS**

- + Surface and underground parking available
- + Storage facilities available
- + Security patrolled and camera surveillance
- + Refurbished elevator
- + Certain suites have private washrooms and/or kitchenette
- + Energy efficient LED lighting
- + Recycling program
- + Private swimming pool
- + 24 Hour emergency service
- + Hands on, responsive management team with excellent repair and maintenance program
- + Easily accessible via public transit or car
- + Excellent existing client base including therapists, dentists, other medical services, chartered accountants, as well as a restaurant





# For Lease » Office Space **1390 Prince of Wales** | Suite 502 Ottawa | Optario

Ottawa | Ontario

#### » Floor Plan

### 755 sf



## **ADDITIONAL HIGHLIGHTS**

+ 2 Private offices



For More Information Contact451 Daly Ave., 2<sup>nd</sup> FloorBill MinerOttawa, OntarioK1N 6H6www.elkproperty.com

r Tel: 613-244-1012 ext: 201 Cell: 613-229-9689 bminer@elkproperty.com